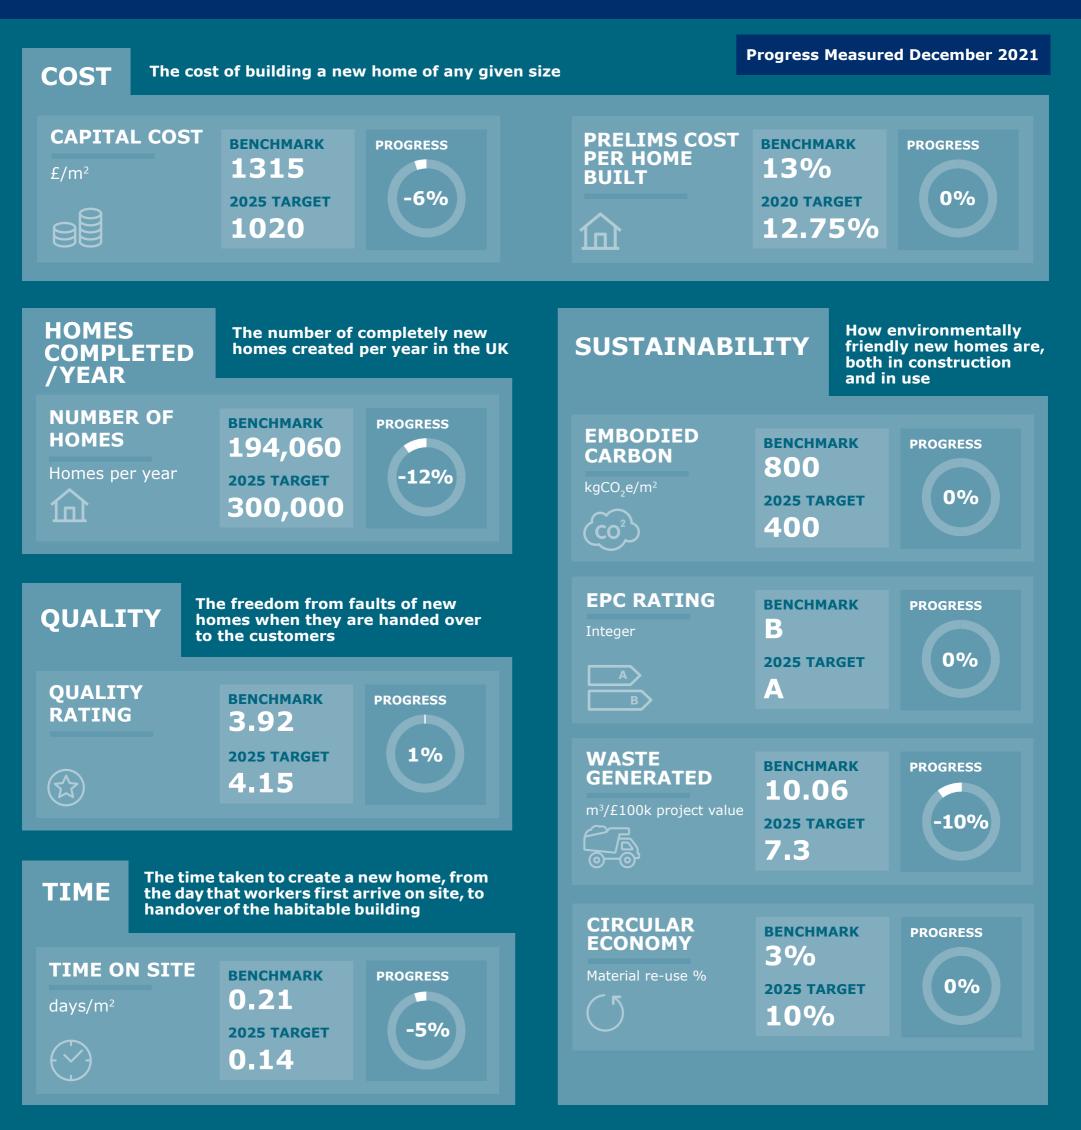

# HOUSING SMART CONSTRUCTION DASHBOARD



**SMART** 

## How efficiently human labour is used in the creation of new homes

### HEALTH & SAFETY

How effectively the wellbeing of the workers building new homes is protected on site, and enhanced for the occupants via design of the home



#### Construction Leadership Council

#### BENCHMARK SOURCES

Sources of data are from the following organisations: BCIS, RICS, BRE, DLUHC (formerly MHCLG), ONS, Mark Farmer at Cast, UK Government EPC data, NHBC, Mott MacDonald, HSE, Ekkist and CITB. For a more detailed commentary on the basis of each source data, please see attached report.