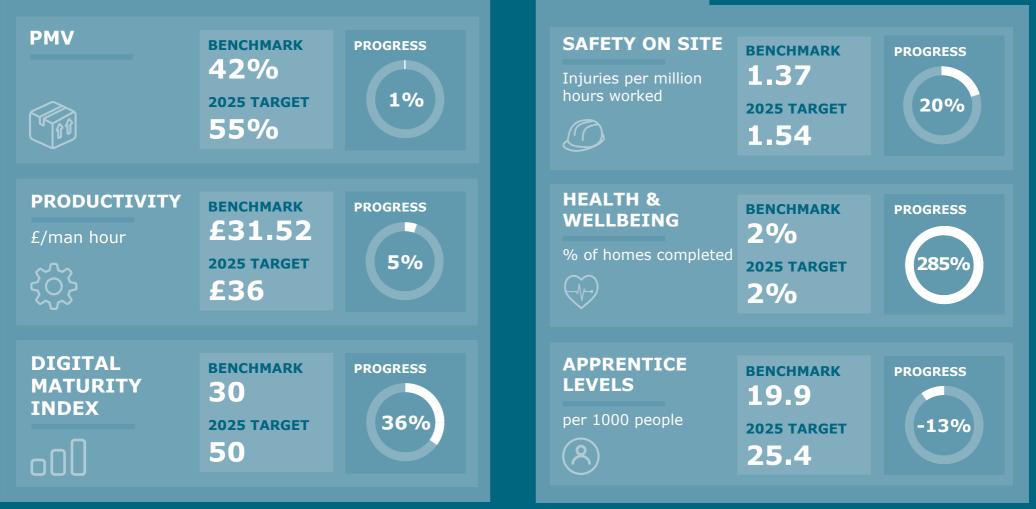

## How efficiently human labour is used in the creation of new homes

### HEALTH & SAFETY

How effectively the wellbeing of the workers building new homes is protected on site, and enhanced for the occupants via design of the home